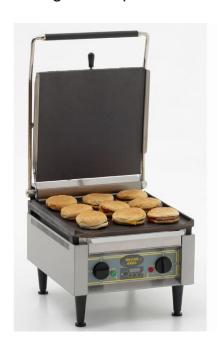

## The PANINI XLE FT

The mighty PANINI XLE the largest single contact grill available from Roller Grill it's ex-large cooking surface of 360x360mm can turn out 120 paninis per hour (5 at a time) or over 400 burgers per hour! The fully adjustable spring and counter balanced top plate will help prevent food being crushed by the weight of the top plate and is fitted with armoured heating elements for perfect heat distribution. The robust cast iron plates of the grill are ideal for cooking Panini's, steaks, burgers chicken gammon etc.

Features digital: 3 pre-set timer 300'C thermostat power on light.

| Weight               | 34kg                 |
|----------------------|----------------------|
| Dimensions (mm)      | 410 X 620 X 340      |
| Plate Configuration  | Flat Top and Bottom  |
| Power                | 3.6KW - single phase |
| Cooking Surface (mm) | 360 x 360            |
| Temp C (min)         | 50                   |
| Temp C (max)         | 320                  |
| Price                | £1035                |